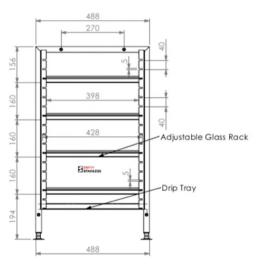

## Modular sinks tables and shelves

| SPECIFICATION |                                                                                                   |
|---------------|---------------------------------------------------------------------------------------------------|
| Runners       | Fully height adjustable (40mm increments) 1.2mm gauge, high quality stainless steel, no. 4 finish |
| Frames        | 25 x 25 x 1.2 stainless steel tube                                                                |
| Shelf         | 1.2mm gauge,<br>removeable shelf                                                                  |

| SPECIFICATION |                                                         |
|---------------|---------------------------------------------------------|
| Runners       | 1.2mm gauge, high quality stainless steel, no. 4 finish |
| Frames        | 25 x 25 x 1.2 stainless steel tube                      |
| Shelf         | 1.2mm gauge, removeable shelf                           |

| 36 | Cassettes                     | Cassettes             |  |
|----|-------------------------------|-----------------------|--|
|    | Product Code                  | Dimensions            |  |
|    | 36.GR Glass Rack Stand        | 418mm x 488mm x 830mm |  |
|    | 36. DBS Dishwash Basket Stand | 565mm x 565mm x 830mm |  |