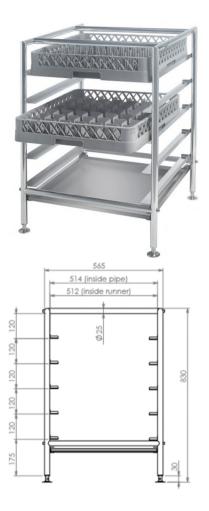

| 36 | Cassettes                     | Cassettes             |  |
|----|-------------------------------|-----------------------|--|
|    | Product Code                  | Dimensions            |  |
|    | 36.GR Glass Rack Stand        | 418mm x 488mm x 830mm |  |
|    | 36. DBS Dishwash Basket Stand | 565mm x 565mm x 830mm |  |