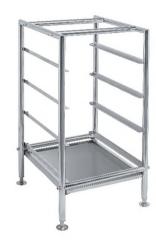

## Modular sinks tables and shelves

| SPECIFICATION |                                                                                                   |
|---------------|---------------------------------------------------------------------------------------------------|
| Runners       | Fully height adjustable (40mm increments) 1.2mm gauge, high quality stainless steel, no. 4 finish |
| Frames        | 25 x 25 x 1.2 stainless steel tube                                                                |
| Shelf         | 1.2mm gauge,<br>removeable shelf                                                                  |

| 36 | Cassettes                     | Cassettes             |  |
|----|-------------------------------|-----------------------|--|
|    | Product Code                  | Dimensions            |  |
|    | 36.GR Glass Rack Stand        | 418mm x 488mm x 830mm |  |
|    | 36. DBS Dishwash Basket Stand | 565mm x 565mm x 830mm |  |